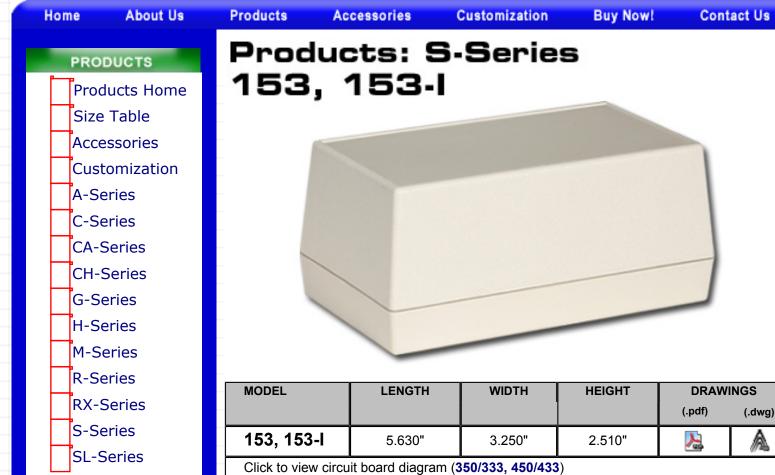

## **FEATURES**

- Two-piece standard design
- -I refers to the "I" version of a model, with a 0.015" smooth depression on top for printing or flush membrane/label surface
- Circuit board mounting bosses
- Wall mount option (select models)
- Assembly with four screws